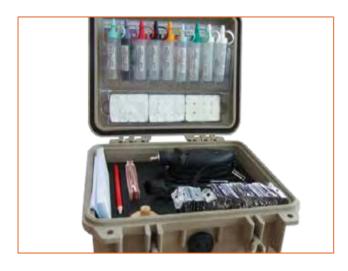

#### **KDTC**

Chemical Toxic Agent Detector Kit for Liquid, Solid, and Gas

- Using colorimetric reactions, the KDTC can:
  - Detect chemical warfare agents that are either airborne or found on contaminated equipment
  - Identify the type of toxic agent identified (blistering/ neurotoxic)
  - Evaluate concentration levels

The KDTC is a portable unit adapted to many day or night detections