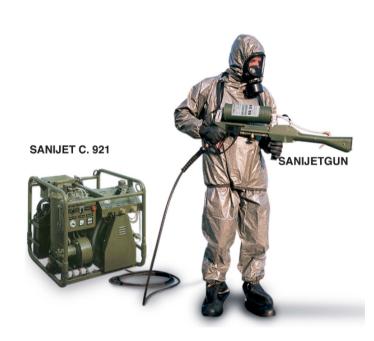

## SANIJET C. 921

CBRN decontamination/detoxification system

- Can be used in Decon/Detox operations for powder, liquid and two liquids simultaneously in different %.
- It is also a generator and work in altitude environment
- Diesel engine: 10 hp air-cooled
- Water suction pump: from 5 m of altitude
- Thermal group: Kcal/h 78.000 (309.500 Btu)
- Fuel: diesel or kerosene or JP8
- Alternator: (Integrated) 2000 W, 230 V AC
- Ignition battery: 12 V charged by the diesel motor

Country of origin: UK