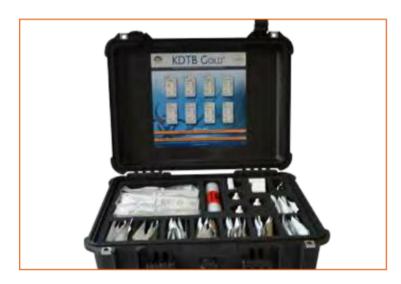

## **KDTB GOLD**

Field Biological Detection

- On site results in minutes
- Easy to use
- Rugged
- Portable
- Biodefense against Anthrax, Botulinum Toxin A/B/E, plague, SEB, Tularemia, and Ricin
- The KDTB has a sensitivity of 15 min

A sample is placed on the strip of the searched agent and within less than 15 min, the colorimetric reaction allows visualization for a positive or negative reaction

Country of origin: Italy