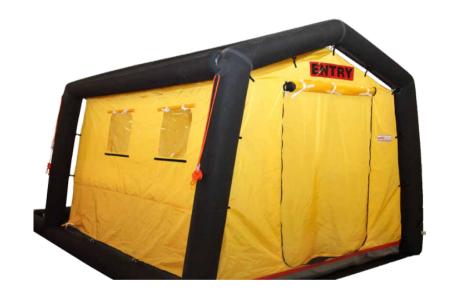

## **DECONTAMINATION SHOWERS**

*Inflatable Decontamination Unit* 

- Light Weight and compact
- Rapid Inflation and deployment
- Low Maintenance
- Easily Detachable Lining
- Integral multi-nozzle shower systems for wash and rinse
- Wash brush hose connection fittings
- Large roll-up doors at each end with zip closure

Lightweight and quick to deploy, the inflatable Decontamination Unit range allow for rapid response